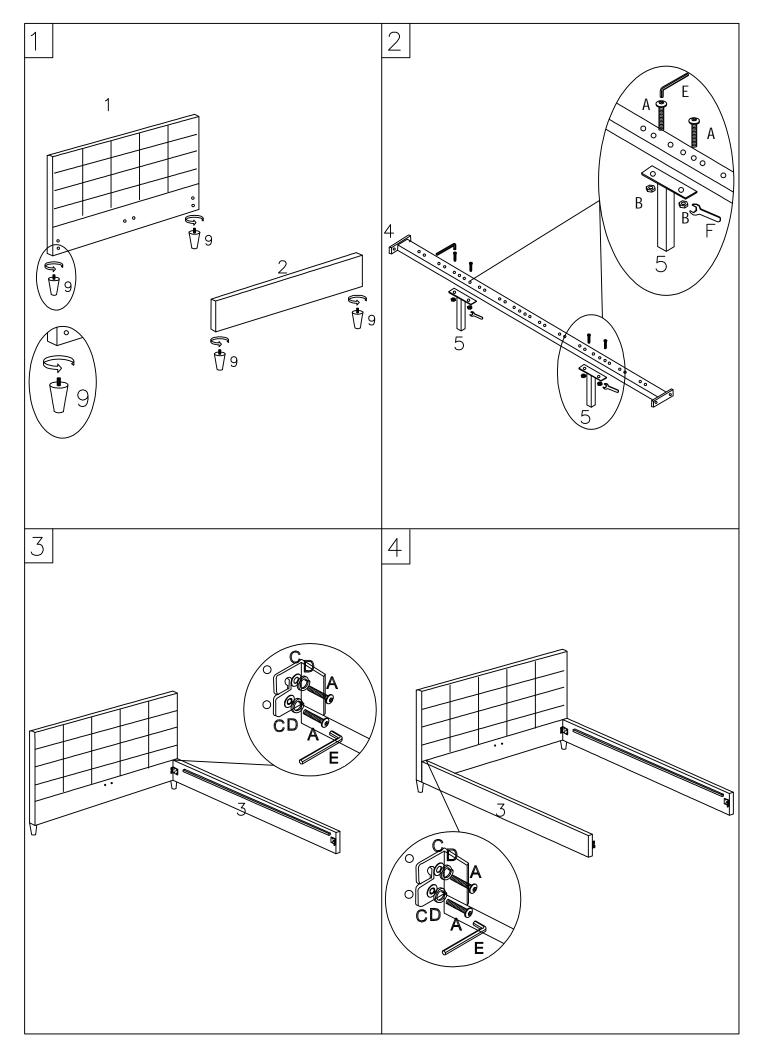

# **PRE-ASSEMBLY PREPARATION**

### Before you start:

- 1. Choose a clean, level, spacious assembly area. Avoid hard surfaces that may damage the product
- 2. Take care when lifting. Product should be assembled as near as possible to the point of use
- 3. Ensure that you have all required contents for complete assembly
- 4. Always read the assembly instructions carefully before beginning assembly.
- 5. Keep all hardware parts and packaging out of reach of small children.
- 6. Do not over tighten the screws and bolts as this may damage the threads









### Product Name: MURTEN CHARCOAL KING SINGLE BED Item Code: 77535

## **PRODUCT CARE**

#### **REGULAR CARE:**

- Protect from direct sunlight
- Vacuum regularly using low suction
- Rotate reversible cushions regularly
- Avoid exposure to new clothing, cushions or throws as this may lead to dye transfer and permanent staining

#### **CLEANING:**

- Do not remove cushion covers for separate cleaning even though they may have zippers
- Do not wash, Do not dry clean, Do not shampoo clean
- Clean only with hot water extraction machine. Professional cleaning recommended
- Do not use dishwashing liquid or laundry detergent. Use only upholstery detergents
- Do not wet filling
- Dry in shade away from direct heat and sunlight
- Allow to dry thoroughly before re-use

#### SPOT CLEANING:

- Do