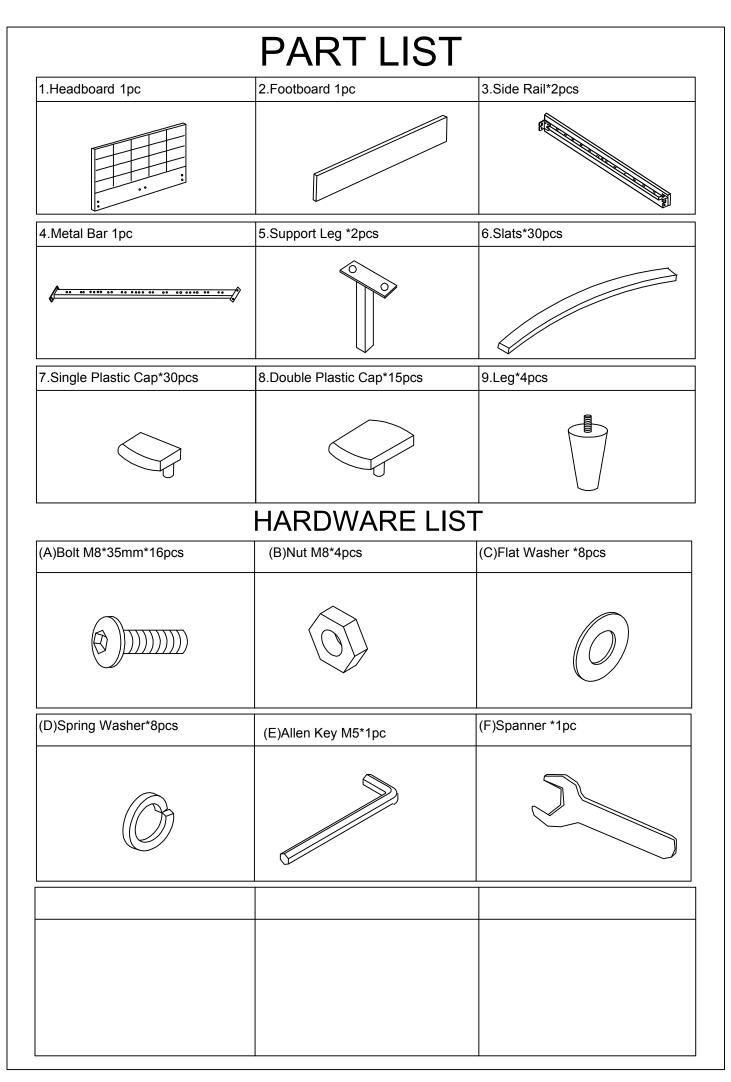

# **PRE-ASSEMBLY PREPARATION**

### Before you start:

- 1. Choose a clean, level, spacious assembly area. Avoid hard surfaces that may damage the product
- 2. Take care when lifting. Product should be assembled as near as possible to the point of use
- 3. Ensure that you have all required contents for complete assembly
- 4. Always read the assembly instructions carefully before beginning assembly.
- 5. Keep all hardware parts and packaging out of reach of small children.
- 6. Do not over tighten the screws and bolts as this may damage the threads









### Product Name: MURTEN CHARCOAL KING SINGLE BED Item Code: 77535

## **PRODUCT CARE**

#### **REGULAR CARE:**

- Protect from direct sunlight
- Vacuum regularly using low suction
- Rotate reversible cushions regularly
- Avoid exposure to new clothing, cushions or throws as this may lead to dye transfer and permanent staining

#### **CLEANING:**

- Do not remove cushion covers for separate cleaning even though they may have zippers
- Do not wash, Do not dry clean, Do not shampoo clean
- Clean only with hot water extraction machine. Professional cleaning recommended
- Do not use dishwashing liquid or laundry detergent. Use only upholstery detergents
- Do not wet filling
- Dry in shade away from direct heat and sunlight
- Allow to dry thoroughly before re-use

#### SPOT CLEANING:

- D