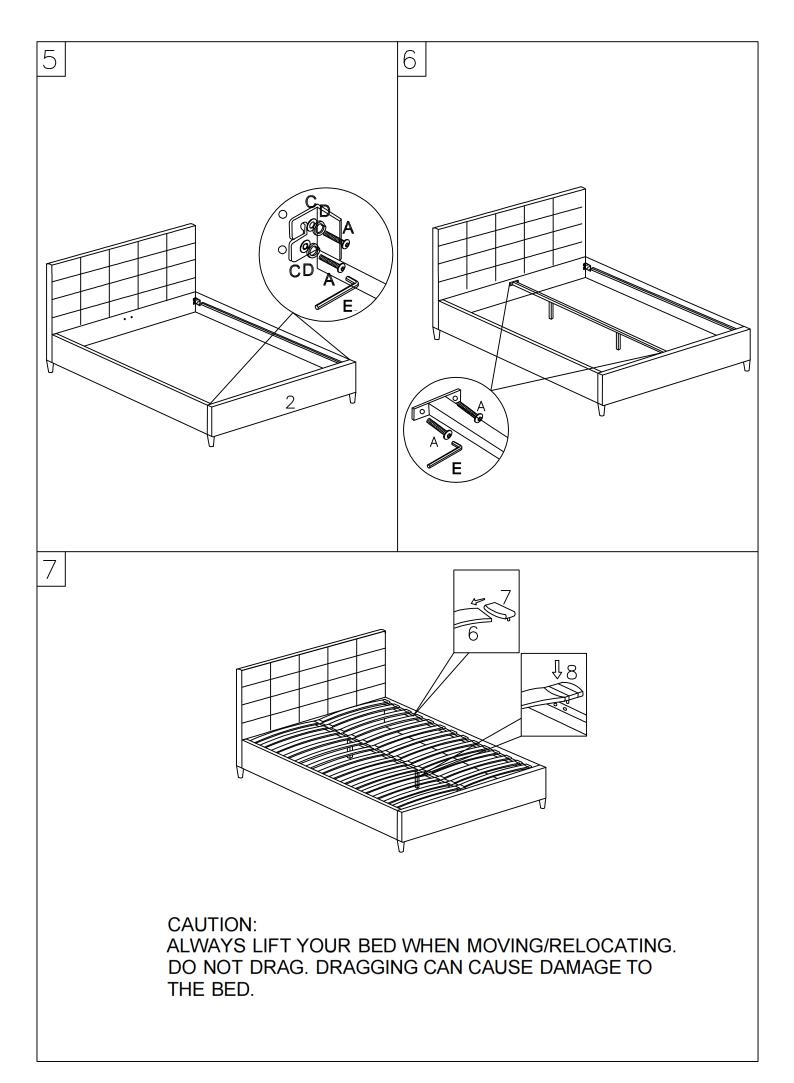

# **PRE-ASSEMBLY PREPARATION**

### Before you start:

- 1. Choose a clean, level, spacious assembly area. Avoid hard surfaces that may damage the product
- 2. Take care when lifting. Product should be assembled as near as possible to the point of use
- 3. Ensure that you have all required contents for complete assembly
- 4. Always read the assembly instructions carefully before beginning assembly.
- 5. Keep all hardware parts and packaging out of reach of small children.
- 6. Do not over tighten the screws and bolts as this may damage the threads









### Product Name: MURTEN CHARCOAL KING SINGLE BED Item Code: 77535

## **PRODUCT CARE**

#### **REGULAR CARE:**

- Protect from direct sunlight
- Vacuum regularly using low suction
- Rotate reversible cushions regularly
- Avoid exposure to new clothing, cushions or throws as this may lead to dye transfer and permanent staining

#### **CLEANING:**

- Do not remove cushion covers for separate cleaning even though they may have zippers
- Do not wash, Do not dry clean, Do not shampoo clean
- Clean only with hot water extraction machine. Professional cleaning recommended
- Do not use dishwashing liquid or laundry detergent. Use only upholstery detergents
- Do not wet filling
- Dry in shade away from direct heat and sunlight
- Allow to dry thoroughly before re-use

#### SPOT CLEANING:

- Do no