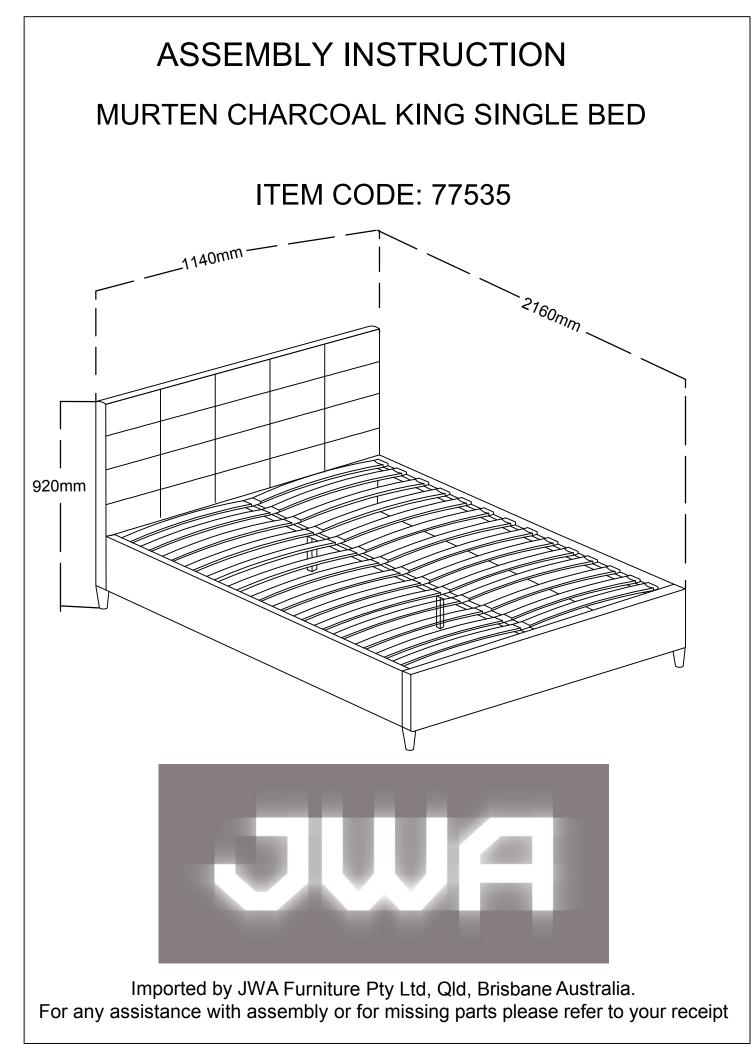

# **PRE-ASSEMBLY PREPARATION**

### Before you start:

- 1. Choose a clean, level, spacious assembly area. Avoid hard surfaces that may damage the product
- 2. Take care when lifting. Product should be assembled as near as possible to the point of use
- 3. Ensure that you have all required contents for complete assembly
- 4. Always read the assembly instructions carefully before beginning assembly.
- 5. Keep all hardware parts and packaging out of reach of small children.
- 6. Do not over tighten the screws and bolts as this may damage the threads









### Product Name: MURTEN CHARCOAL KING SINGLE BED Item Code: 77535

## **PRODUCT CARE**

#### **REGULAR CARE:**

- Protect from direct sunlight
- Vacuum regularly using low suction
- Rotate reversible cushions regularly
- Avoid exposur